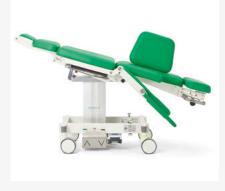

### Mobile examination chair

The ak5010 MBS breast diagnostic chair is a technically and ergonomically specially developed chair for the preparation, transport and treatment of patients during breast examinations. The battery-electric height adjustment is independent of the mains and allows full mobility in the clinic or practice.

The height adjustment of the seat from 68cm to 98cm, as well as the simple and individual adjustment options for the head and back segments, allow the area of intervention to be precisely represented. Standard lifting columns (up to 135kg body weight) or heavy-duty lifting columns (up to 250kg body weight) are available. The optionally available back support is used to safely position the patient in a lateral position. The electrical height adjustment is switched off via the generous on/off foot switch in order to avoid movements of the lifting column due to accidental activation of the foot switch during an intervention. Quality rollers and the AKRUS roller fixation system ensure pleasant mobility and a secure stand. With the help of the built-in foot step, patients can comfortably get in and out of the ak5010 MBS breast diagnostic chair.

The AKRUS cushions in manufactured quality ensure that the patient feels comfortable sitting and lying down. A large selection of colors allows the color to be adapted to the clinic or practice environment, and you can also choose between two upholstery variants.