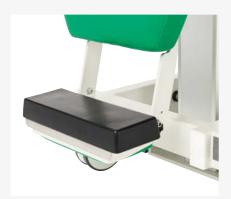

### **APPLICATIONS**

- 1 Individually adjustable backrest segments
- 2 Individually adjustable arm supports
- 3 Height adjustable head rest

Easy ingress with back rest up right

- 1 Foot support folds away
- 2 Arm rests fold away

### **ACCESSORIES**

Back stabilizor

Backrest adjustment lever and sliding headrest

Adapter foot support