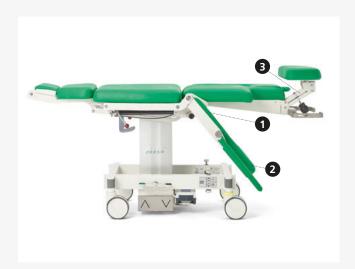

### **APPLICATIONS**

- 1 Individually adjustable backrest segments
- 2 Individually adjustable arm supports
- 3 Height adjustable head rest

Easy ingress with back rest up right

- 1 Foot support folds away
- 2 Arm rests fold away

Safe and comfortable support in »park bench« position