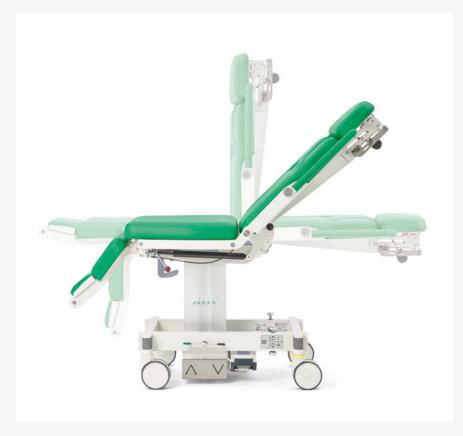

### Mobile examination chair

The ak5010 MBS breast diagnostic chair is a technically and ergonomically specially developed chair for the preparation, transport and treatment of patients during breast examinations. The battery-electric height adjustment is independent of the mains and allows full mobility in the clinic or practice.

The height adjustment of the seat from 68cm to 98cm, as well as the simple and individual adjustment options for the head and back segments, allow the area of intervention to be precisely represented. Standard lifting columns (up to 135kg body weight) or heavy-duty lifting columns (up to 250kg body weight) are available. The optionally available back support is used to safely position the patient in a lateral position. The electrical height adjustment is switched off via the generous on/off foot switch in order to avoid movements of the lifting column due to accidental activation of the foot switch during an intervention. Quality rollers and the AKRUS roller fixation system ensure pleasant mobility and a secure stand. With the help of the built-in foot step, patients can comfortably get in and out of the ak5010 MBS breast diagnostic chair.