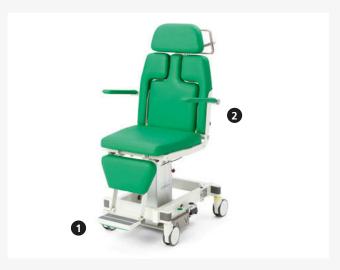

### **APPLICATIONS**

- 1 Individually adjustable backrest segments
- 2 Individually adjustable arm supports
- 3 Height adjustable head rest

Easy ingress with back rest up right

- 1 Foot support folds away
- 2 Arm rests fold away