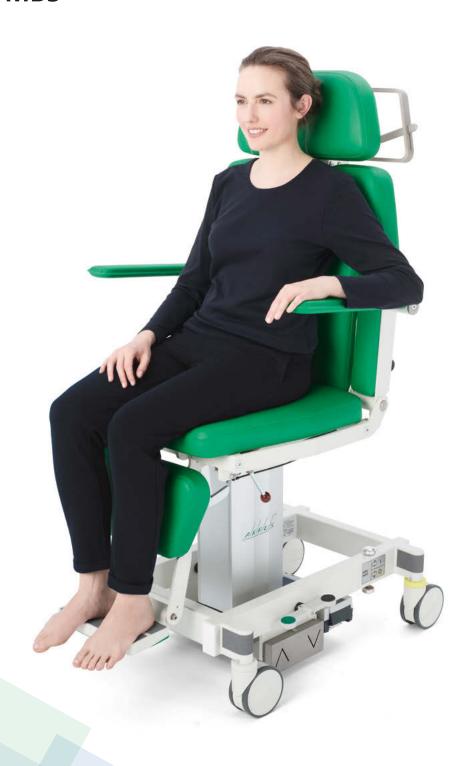

### Mobile examination chair

The ak5010 MBS breast diagnostic chair is a technically and ergonomically specially developed chair for the preparation, transport and treatment of patients during breast examinations. The battery-electric height adjustment is independent of the mains and allows full mobility in the clinic or practice.

The height adjustment of the seat from 68cm to 98cm, as well as the simple and individual adjustment options for the head and back segments, allow the area of intervention to be precisely represented. Standard lifting columns (up to 135kg body weight) or heavy-duty lifting columns (up to 250kg body weight) are available. The optionally available back support is used to safely position the patient in a lateral position. The electrical height adjustment is switched off via the generous on/off foot switch in order to avoid movements of the lifting column due to accidental activation of the foot switch during an intervention. Quality rollers and the AKRUS roller fixation system ensure pleasant mobility and a secure stand. With the help of the built-in foot step, patients can comfortably get in and out of the ak5010 MBS breast diagnostic chair.

### **APPLICATIONS**

- 1 Individually adjustable backrest segments
- 2 Individually adjustable arm supports
- 3 Height adjustable head rest

Easy ingress with back rest up right

- 1 Foot support folds away
- 2 Arm rests fold away

Safe and comfortable support in »park bench« position