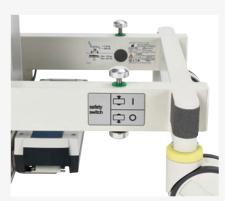

### **FUNCTIONS**

Infinitely adjustable

Safety switch

Trendelenburg position is available in just seconds