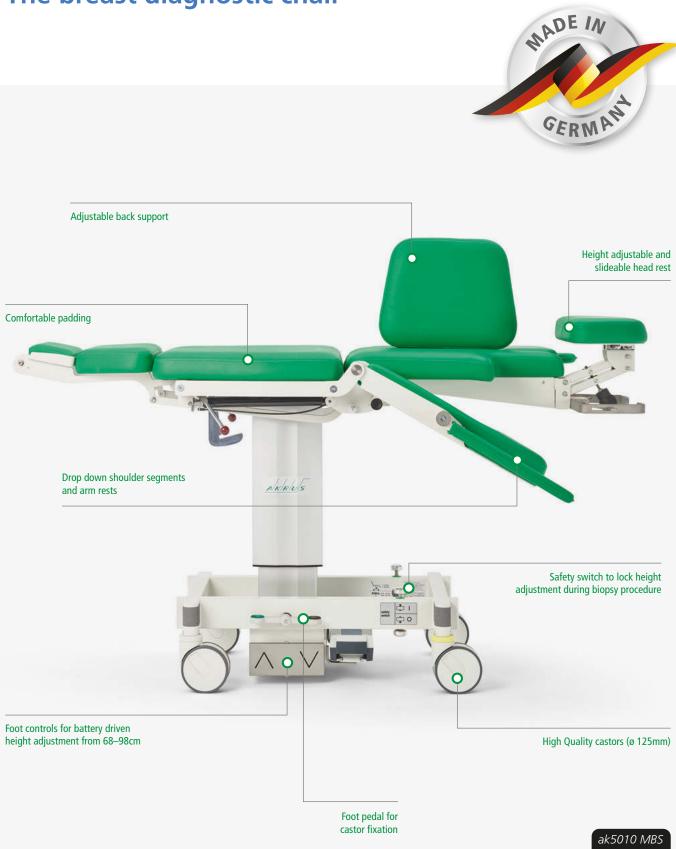

### Mobile examination chair

The ak5010 MBS breast diagnostic chair is a technically and ergonomically specially developed chair for the preparation, transport and treatment of patients during breast examinations. The battery-electric height adjustment is independent of the mains and allows full mobility in the clinic or practice.

The height adjustment of the seat from 68cm to 98cm, as well as the simple and individual adjustment options for the head and back segments, allow the area of intervention to be precisely represented. Standard lifting columns (up to 135kg body weight) or heavy-duty lifting columns (up to 250kg body weight) are available. The optionally available back support is used to safely position the patient in a lateral position. The electrical height adjustment is switched off via the generous on/off foot switch in order to avoid movements of the lifting column due to accidental activation of the foot switch during an intervention. Quality rollers and the AKRUS roller fixation system ensure pleasant mobility and a secure stand. With the help of the built-in foot step, patients can comfortably get in and out of the ak5010 MBS breast diagnostic chair.

The AKRUS cushions in manufactured quality ensure that the patient feels comfortable sitting and lying down. A large selection of colors allows the color to be adapted to the clinic or practice environment, and you can also choose between two upholstery variants.

The ak5010 MBS breast diagnostic chair is delivered fully assembled and the use of high-quality components allows many years of reliable use when used as intended. In the event of a service requirement, authorized medical technology dealers are available.