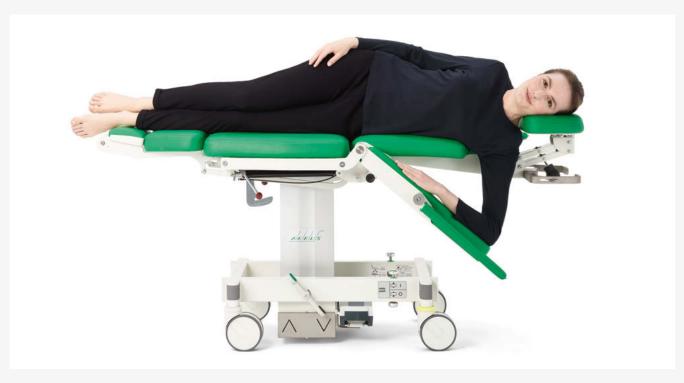

cushions in manufactured quality ensure that the patient feels comfortable sitting and lying down. A large selection of colors allows the color to be adapted to the clinic or practice environment, and you can also choose between two upholstery variants.

The ak5010 MBS breast diagnostic chair is delivered fully assembled and the use of high-quality components allows many years of reliable use when used as intended. In the event of a service requirement, authorized medical technology dealers are available.



# **Focus: Mammography / Biopsy / Stereotaxy**

### **APPLICATIONS**



- 1 Individually adjustable backrest segments
- 2 Individually adjustable arm supports
- 3 Height adjustable head rest



Easy ingress with back rest up right

- 1 Foot support folds away
- 2 Arm rests fold away



Safe and comfortable support in »park bench« position

# **Functions**

### **ACCESSORIES**



Back stabilizor



Backrest adjustment lever and sliding headrest



Adapter foot support

### **FUNCTIONS**



Infinitely adjustable



Safety switch



Trendelenburg position is available in just seconds

# Art.No. 1000-0001 Flyer ak5010 MBS GBR V001-202501

# **Upholstery fabrics**

### Choose one of 16 colors from our standard range. Special colors on request.



Distributor

INTEMED SA - Distribuidor Oficial en Argentina

Contacto:

Mail: consultas@intemed.com.ar Celular: +54 9 11 4191 3868 www.intemed.com.ar