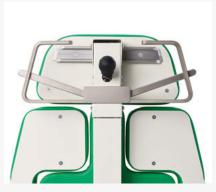

### **APPLICATIONS**

- 1 Individually adjustable backrest segments
- 2 Individually adjustable arm supports
- 3 Height adjustable head rest

Easy ingress with back rest up right

- 1 Foot support folds away
- 2 Arm rests fold away

Safe and comfortable support in »park bench« position