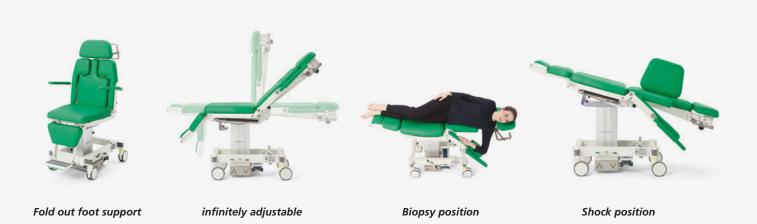

### **APPLICATIONS**

- 1 Individually adjustable backrest segments
- 2 Individually adjustable arm supports
- 3 Height adjustable head rest

Easy ingress with back rest up right

- 1 Foot support folds away
- 2 Arm rests fold away

Safe and comfortable support in »park bench« position

### **FUNCTIONS**

Infinitely adjustable

Safety switch

Trendelenburg position is available in just seconds